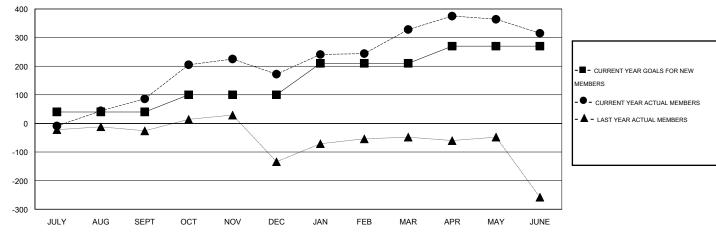

## GOALS AND ACTUAL MEMBERS CUMULATIVE

| DROPPED CLUBS: 3  DROPPED MEMBERS |         | 61 CLUBS OF 93 ADDED 1 OR MORE<br>NEW MEMBERS | GENDER DISTRIBUTION           MALE         2,004 (72.69%)           FEMALE         753 (27.31%) |            |
|-----------------------------------|---------|-----------------------------------------------|-------------------------------------------------------------------------------------------------|------------|
| DECEASED CLUB CANCELLED           | 4<br>49 | CLICK HERE FOR HEALTH ASSESSMENT DATA         | FAMILY UNIT MEMBERS                                                                             | 955<br>463 |
| OTHER TOTAL                       | 224     |                                               | NON-HEAD OF HOUSEHOLD                                                                           | 492        |