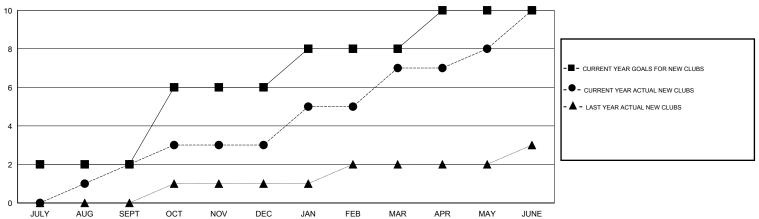

| 40                 | 118                                 | 32                 | 86               |
| OCT/NOV/DEC   | 4                | 1                 | 2                | -1               | OCT/NOV/DEC           | 60                 | 150                                 | 64                 | 86               |
| JAN/FEB/MAR   | 2                | 4                 | 0                | 4                | JAN/FEB/MAR           | 110                | 165                                 | 9                  | 156              |
| APR/MAY/JUNE  | 2                | 3                 | 1                | 2                | APR/MAY/JUNE          | 60                 | 159                                 | 172                | -13              |

## GOALS AND ACTUAL NEW CLUBS CUMULATIVE



## GOALS AND ACTUAL MEMBERS CUMULATIVE



| DROPPED CLUBS: 3  DROPPED MEMBERS |         | 61 CLUBS OF 93 ADDED 1 OR MORE<br>NEW MEMBERS | GENDER DISTRIBUTION           MALE         2,004 (72.69%)           FEMALE         753 (27.31%) |            |
|-----------------------------------|---------|-----------------------------------------------|-------------------------------------------------------------------------------------------------|------------|
| DECEASED CLUB CANCELLED           | 4<br>49 | CLICK HERE FOR HEALTH ASSESSMENT DATA         | FAMILY UNIT MEMBERS                                                                             | 955<br>463 |
| OTHER TOTAL                       | 224     |                                               | NON-HEAD OF HOUSEHOLD